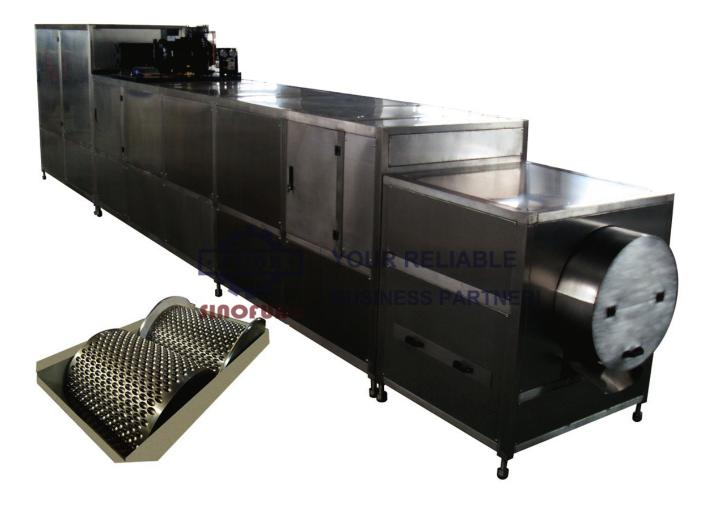

#### **Chocolate Bean Forming Machine**

#### PROFILE:

This machine is special equipment used for molding cold-rolled chocolate, it can cold roll and shape a variety of pure chocolate, including spherical, oval, lentil-shaped and other shapes. With high labor productivity, production of chocolate quantitative accuracy, smooth surface and is in line with food hygiene requirements.

#### **Technical parameter:**

| Capacity                   | 100-150kg/h                        |
|----------------------------|------------------------------------|
| Total power                | 20kw                               |
| Outside dimension          | 8620*1040*1850mm                   |
| Production ability         | 1~1.5 ton/ shift                   |
| Roller speed               | 0.3~1.5 turn/min(adjustable)       |
| Coolant temperature        | -25?                               |
| Cooling tunnel temperature | 0~5°C                              |
| General power              | 25KW (include refrigerate machine) |
| Outside dimension          | 7500*1040*1840mm                   |
| Weight                     | 2800kg                             |